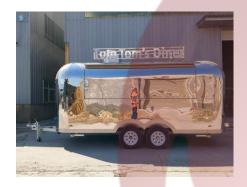

# **SS500 Food Trailer**

## **Specification**

| Model:             | SS500                                                                                                                                                                                               |
|--------------------|-----------------------------------------------------------------------------------------------------------------------------------------------------------------------------------------------------|
| Dimensions:        | 500*210*200cm                                                                                                                                                                                       |
| Color:             | Black                                                                                                                                                                                               |
| Window:            | Concession windows, with gas struts                                                                                                                                                                 |
| Electrical:        | 220V/50HZ                                                                                                                                                                                           |
| Net Weight:        | 1,600kg                                                                                                                                                                                             |
| Gross Weight:      | 1,680kg                                                                                                                                                                                             |
| Max. Load Weight:  | 3,000kg                                                                                                                                                                                             |
| Tyre Size:         | 185R14C                                                                                                                                                                                             |
| Material:          | Frame: Galvanized steel Exterior wall: Mirror stainless steel Insulation: 40mm black cotton Interior wall: ACM Workbench: 201 stainless steel Floor: Non-slip aluminium checkered floor             |
| Accessory:         | 88cm safety chain Trailer hitch ball Trailer coupler Trailer stabilizers Heavy-duty trailer jack with wheel Flip down stainless steel serving shelf Door stop 7 pin trailer connector Trailer brake |
| Electrical System: | UK-compliant electric fixtures Electrical panel board Circuit breaker Power sockets Generator receptacles Electrical wires                                                                          |
| Lighting:          | Interior lighting units Emark side lights Emark trailer tail lights & red reflectors Emark license light LEDLOGO sign                                                                               |

#### **Details**

- Front - - Side - - Side -

- Front - - Side - - Door -

- Window - - Lights - - Interior -

- Interior - - Sockets -