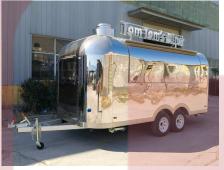

# **SS500 Food Trailer**

## **Specification**

| Model:             | SS500                                                                                                                                                                                               |
|--------------------|-----------------------------------------------------------------------------------------------------------------------------------------------------------------------------------------------------|
| Dimensions:        | 500*210*200cm                                                                                                                                                                                       |
| Color:             | Black                                                                                                                                                                                               |
| Window:            | Concession windows, with gas struts                                                                                                                                                                 |
| Electrical:        | 220V/50HZ                                                                                                                                                                                           |
| Net Weight:        | 1,600kg                                                                                                                                                                                             |
| Gross Weight:      | 1,680kg                                                                                                                                                                                             |
| Max. Load Weight:  | 3,000kg                                                                                                                                                                                             |
| Tyre Size:         | 185R14C                                                                                                                                                                                             |
| Material:          | Frame: Galvanized steel Exterior wall: Mirror stainless steel Insulation: 40mm black cotton Interior wall: ACM Workbench: 201 stainless steel Floor: Non-slip aluminium checkered floor             |
| Accessory:         | 88cm safety chain Trailer hitch ball Trailer coupler Trailer stabilizers Heavy-duty trailer jack with wheel Flip down stainless steel serving shelf Door stop 7 pin trailer connector Trailer brake |
| Electrical System: | UK-compliant electric fixtures Electrical panel board Circuit breaker Power sockets Generator receptacles Electrical wires                                                                          |
| Lighting:          | Interior lighting units Emark side lights Emark trailer tail lights & red reflectors Emark license light LEDLOGO sign                                                                               |

#### **Details**

- Front - - Side - - Side -

- Front - - Side - - Door -

- Window - - Lights - - Interior -

- Interior - - Sockets -