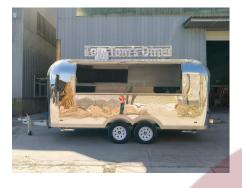

# **SS500 Food Trailer**

## **Specification**

| Model:             | SS500                                                                                                                                                                                               |
|--------------------|-----------------------------------------------------------------------------------------------------------------------------------------------------------------------------------------------------|
| Dimensions:        | 500*210*200cm                                                                                                                                                                                       |
| Color:             | Black                                                                                                                                                                                               |
| Window:            | Concession windows, with gas struts                                                                                                                                                                 |
| Electrical:        | 220V/50HZ                                                                                                                                                                                           |
| Net Weight:        | 1,600kg                                                                                                                                                                                             |
| Gross Weight:      | 1,680kg                                                                                                                                                                                             |
| Max. Load Weight:  | 3,000kg                                                                                                                                                                                             |
| Tyre Size:         | 185R14C                                                                                                                                                                                             |
| Material:          | Frame: Galvanized steel Exterior wall: Mirror stainless steel Insulation: 40mm black cotton Interior wall: ACM Workbench: 201 stainless steel Floor: Non-slip aluminium checkered floor             |
| Accessory:         | 88cm safety chain Trailer hitch ball Trailer coupler Trailer stabilizers Heavy-duty trailer jack with wheel Flip down stainless steel serving shelf Door stop 7 pin trailer connector Trailer brake |
| Electrical System: | UK-compliant electric fixtures Electrical panel board Circuit breaker Power sockets Generator receptacles Electrical wires                                                                          |
| Lighting:          | Interior lighting units Emark side lights Emark trailer tail lights & red reflectors Emark license light LEDLOGO sign                                                                               |

#### **Details**

- Front - - Side - - Side -

- Front - - Side - - Door -

- Window - - Lights - - Interior -

- Interior - - Sockets -