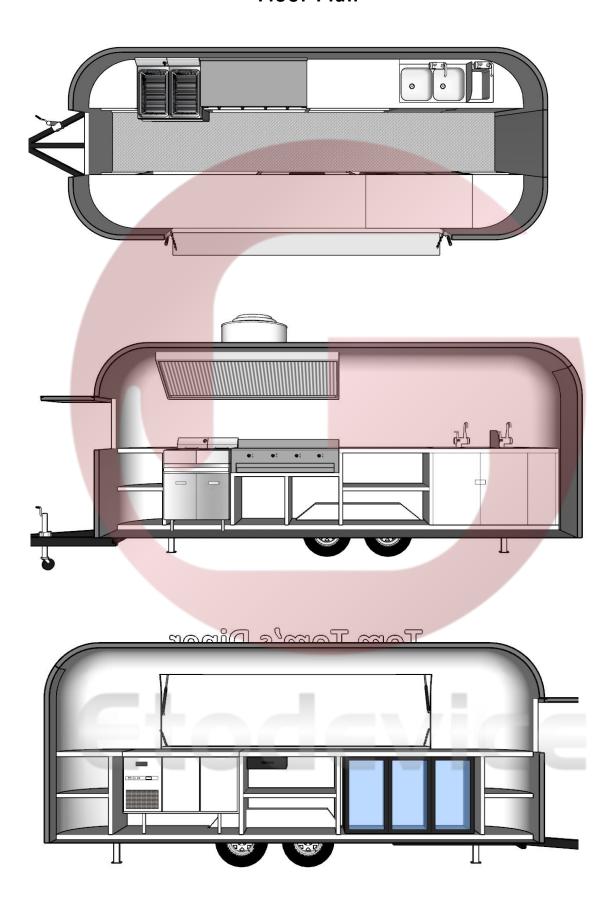

## **Specification**

| Model:             | SS500                                                                                                                                                                                               |
|--------------------|-----------------------------------------------------------------------------------------------------------------------------------------------------------------------------------------------------|
| Dimensions:        | 500*210*200cm                                                                                                                                                                                       |
| Color:             | Black                                                                                                                                                                                               |
| Window:            | Concession windows, with gas struts                                                                                                                                                                 |
| Electrical:        | 220V/50HZ                                                                                                                                                                                           |
| Net Weight:        | 1,600kg                                                                                                                                                                                             |
| Gross Weight:      | 1,680kg                                                                                                                                                                                             |
| Max. Load Weight:  | 3,000kg                                                                                                                                                                                             |
| Tyre Size:         | 185R14C                                                                                                                                                                                             |
| Material:          | Frame: Galvanized steel Exterior wall: Mirror stainless steel Insulation: 40mm black cotton Interior wall: ACM Workbench: 201 stainless steel Floor: Non-slip aluminium checkered floor             |
| Accessory:         | 88cm safety chain Trailer hitch ball Trailer coupler Trailer stabilizers Heavy-duty trailer jack with wheel Flip down stainless steel serving shelf Door stop 7 pin trailer connector Trailer brake |
| Electrical System: | UK-compliant electric fixtures Electrical panel board Circuit breaker Power sockets Generator receptacles Electrical wires                                                                          |
| Lighting:          | Interior lighting units Emark side lights Emark trailer tail lights & red reflectors Emark license light LEDLOGO sign                                                                               |

| Water Sink Kits:     | 2 compartment water sinks with side splash Hand sink Commercial faucets for cold & hot water Floor drain                        |
|----------------------|---------------------------------------------------------------------------------------------------------------------------------|
| Water Supply System: | 24V water pump 25L food-grade clean water tank 25L food-grade waste wastewater tank                                             |
| Kitchen Equipment:   | Gas fryers Gas grill with a flat top 1.2m bench fridge Drink cooler 2m stainless steel exhaust hood RCU315 roof fan Cash drawer |
| Warranty:            | 1 year warranty for free                                                                                                        |

### Floor Plan