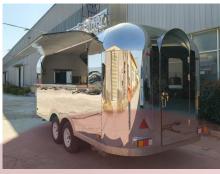

# **SS500 Food Trailer**

## **Specification**

| Model:             | SS500                                                                                                                                                                                               |
|--------------------|-----------------------------------------------------------------------------------------------------------------------------------------------------------------------------------------------------|
| Dimensions:        | 500*210*200cm                                                                                                                                                                                       |
| Color:             | Black                                                                                                                                                                                               |
| Window:            | Concession windows, with gas struts                                                                                                                                                                 |
| Electrical:        | 220V/50HZ                                                                                                                                                                                           |
| Net Weight:        | 1,600kg                                                                                                                                                                                             |
| Gross Weight:      | 1,680kg                                                                                                                                                                                             |
| Max. Load Weight:  | 3,000kg                                                                                                                                                                                             |
| Tyre Size:         | 185R14C                                                                                                                                                                                             |
| Material:          | Frame: Galvanized steel Exterior wall: Mirror stainless steel Insulation: 40mm black cotton Interior wall: ACM Workbench: 201 stainless steel Floor: Non-slip aluminium checkered floor             |
| Accessory:         | 88cm safety chain Trailer hitch ball Trailer coupler Trailer stabilizers Heavy-duty trailer jack with wheel Flip down stainless steel serving shelf Door stop 7 pin trailer connector Trailer brake |
| Electrical System: | UK-compliant electric fixtures Electrical panel board Circuit breaker Power sockets Generator receptacles Electrical wires                                                                          |
| Lighting:          | Interior lighting units Emark side lights Emark trailer tail lights & red reflectors Emark license light LEDLOGO sign                                                                               |

#### **Details**

- Front - - Side - - Side -

- Front - - Side - - Door -

- Window - - Lights - - Interior -

- Interior - - Sockets -