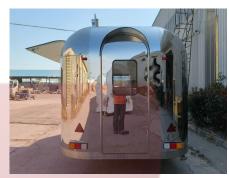

#### **Details**

- Front - - Side - - Side -

- Front - - Side - - Door -

- Window - - Lights - - Interior -

- Interior - - Sockets -