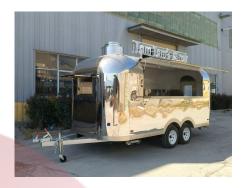

# **SS500 Food Trailer**

## **Specification**

| Model:             | SS500                                                                                                                                                                                               |
|--------------------|-----------------------------------------------------------------------------------------------------------------------------------------------------------------------------------------------------|
| Dimensions:        | 500*210*200cm                                                                                                                                                                                       |
| Color:             | Black                                                                                                                                                                                               |
| Window:            | Concession windows, with gas struts                                                                                                                                                                 |
| Electrical:        | 220V/50HZ                                                                                                                                                                                           |
| Net Weight:        | 1,600kg                                                                                                                                                                                             |
| Gross Weight:      | 1,680kg                                                                                                                                                                                             |
| Max. Load Weight:  | 3,000kg                                                                                                                                                                                             |
| Tyre Size:         | 185R14C                                                                                                                                                                                             |
| Material:          | Frame: Galvanized steel Exterior wall: Mirror stainless steel Insulation: 40mm black cotton Interior wall: ACM Workbench: 201 stainless steel Floor: Non-slip aluminium checkered floor             |
| Accessory:         | 88cm safety chain Trailer hitch ball Trailer coupler Trailer stabilizers Heavy-duty trailer jack with wheel Flip down stainless steel serving shelf Door stop 7 pin trailer connector Trailer brake |
| Electrical System: | UK-compliant electric fixtures Electrical panel board Circuit breaker Power sockets Generator receptacles Electrical wires                                                                          |
| Lighting:          | Interior lighting units Emark side lights Emark trailer tail lights & red reflectors Emark license light LEDLOGO sign                                                                               |

#### **Details**

- Front - - Side - - Side -

- Front - - Side - - Door -

- Window - - Lights - - Interior -

- Interior - - Sockets -