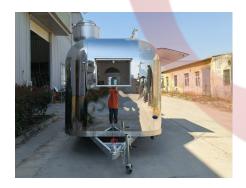

#### **Details**

- Front - - Side - - Side -

- Front - - Side - - Door -

- Window - - Lights - - Interior -

- Interior - - Sockets -