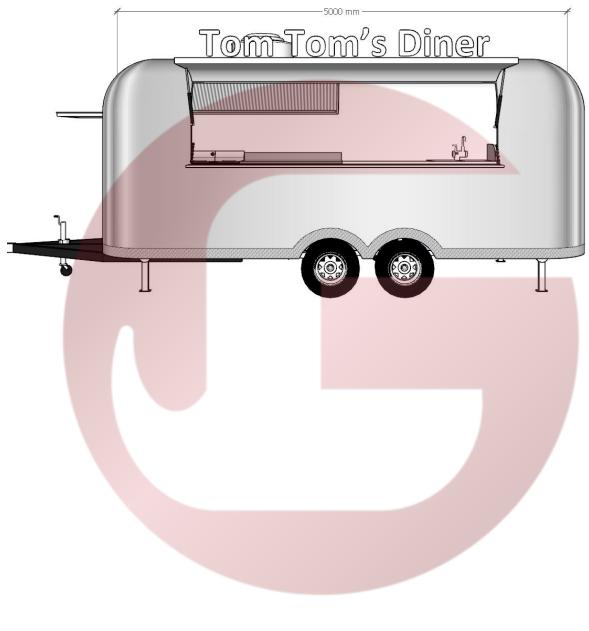

## **Specification**

| Model:             | SS500                                                                                                                                                                                               |
|--------------------|-----------------------------------------------------------------------------------------------------------------------------------------------------------------------------------------------------|
| Dimensions:        | 500*210*200cm                                                                                                                                                                                       |
| Color:             | Black                                                                                                                                                                                               |
| Window:            | Concession windows, with gas struts                                                                                                                                                                 |
| Electrical:        | 220V/50HZ                                                                                                                                                                                           |
| Net Weight:        | 1,600kg                                                                                                                                                                                             |
| Gross Weight:      | 1,680kg                                                                                                                                                                                             |
| Max. Load Weight:  | 3,000kg                                                                                                                                                                                             |
| Tyre Size:         | 185R14C                                                                                                                                                                                             |
| Material:          | Frame: Galvanized steel Exterior wall: Mirror stainless steel Insulation: 40mm black cotton Interior wall: ACM Workbench: 201 stainless steel Floor: Non-slip aluminium checkered floor             |
| Accessory:         | 88cm safety chain Trailer hitch ball Trailer coupler Trailer stabilizers Heavy-duty trailer jack with wheel Flip down stainless steel serving shelf Door stop 7 pin trailer connector Trailer brake |
| Electrical System: | UK-compliant electric fixtures Electrical panel board Circuit breaker Power sockets Generator receptacles Electrical wires                                                                          |
| Lighting:          | Interior lighting units Emark side lights Emark trailer tail lights & red reflectors Emark license light LEDLOGO sign                                                                               |