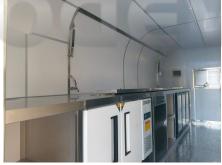

| Water Sink Kits:     | 2 compartment water sinks with side splash Hand sink Commercial faucets for cold & hot water Floor drain                        |
|----------------------|---------------------------------------------------------------------------------------------------------------------------------|
| Water Supply System: | 24V water pump 25L food-grade clean water tank 25L food-grade waste wastewater tank                                             |
| Kitchen Equipment:   | Gas fryers Gas grill with a flat top 1.2m bench fridge Drink cooler 2m stainless steel exhaust hood RCU315 roof fan Cash drawer |
| Warranty:            | 1 year warranty for free                                                                                                        |

#### **Details**

- Front - - Side - - Side -

- Front - - Side - - Door -

- Window - - Lights - - Interior -

- Interior - - Sockets -