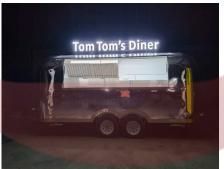

## **Specification**

| Model:             | SS500                                                                                                                                                                                               |
|--------------------|-----------------------------------------------------------------------------------------------------------------------------------------------------------------------------------------------------|
| Dimensions:        | 500*210*200cm                                                                                                                                                                                       |
| Color:             | Black                                                                                                                                                                                               |
| Window:            | Concession windows, with gas struts                                                                                                                                                                 |
| Electrical:        | 220V/50HZ                                                                                                                                                                                           |
| Net Weight:        | 1,600kg                                                                                                                                                                                             |
| Gross Weight:      | 1,680kg                                                                                                                                                                                             |
| Max. Load Weight:  | 3,000kg                                                                                                                                                                                             |
| Tyre Size:         | 185R14C                                                                                                                                                                                             |
| Material:          | Frame: Galvanized steel Exterior wall: Mirror stainless steel Insulation: 40mm black cotton Interior wall: ACM Workbench: 201 stainless steel Floor: Non-slip aluminium checkered floor             |
| Accessory:         | 88cm safety chain Trailer hitch ball Trailer coupler Trailer stabilizers Heavy-duty trailer jack with wheel Flip down stainless steel serving shelf Door stop 7 pin trailer connector Trailer brake |
| Electrical System: | UK-compliant electric fixtures Electrical panel board Circuit breaker Power sockets Generator receptacles Electrical wires                                                                          |
| Lighting:          | Interior lighting units Emark side lights Emark trailer tail lights & red reflectors Emark license light LEDLOGO sign                                                                               |

#### **Details**

- Front - - Side - - Side -

- Front - - Side - - Door -

- Window - - Lights - - Interior -

- Interior - - Sockets -